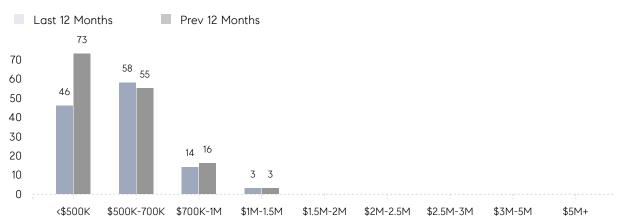

| AVERAGE DOM        | 79        | 88        | -10%     |
|                | % OF ASKING PRICE  | 88%       | 97%       |          |
|                | AVERAGE SOLD PRICE | \$560,750 | \$637,143 | -12%     |
|                | # OF CONTRACTS     | 6         | 6         | 0%       |
|                | NEW LISTINGS       | 8         | 6         | 33%      |
| Condo/Co-op/TH | AVERAGE DOM        | -         | -         | -        |
|                | % OF ASKING PRICE  | -         | -         |          |
|                | AVERAGE SOLD PRICE | -         | -         | -        |
|                | # OF CONTRACTS     | 1         | 3         | -67%     |
|                | NEW LISTINGS       | 1         | 2         | -50%     |



# Westwood

#### FEBRUARY 2023

#### Monthly Inventory





### Contracts By Price Range



### Listings By Price Range

COMPASS

 $\sim$   $\sim$   $\sim$   $\sim$   $\sim$ / / / / / / / //// | | | | | / ------

Compass makes no representations or warranties, express or implied, with respect to future market conditions or prices of residential product at the time the subject property or any competitive property is complete and ready for occupancy or with respect to any report, study, finding, recommendation or other information provided by Compass herein. Moreover, no warranty, express or implied, is made or should be assumed regarding the accuracy, adequacy, completeness, legality, reliability, merchantability or fitness for a particular purpose of any information, in part or whole, contained herein. All material is presented with the understan