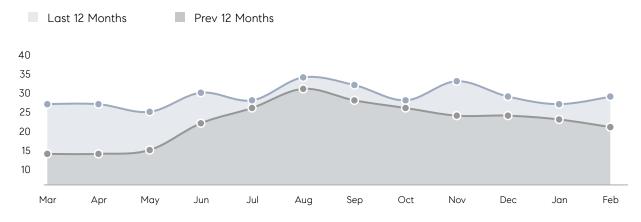

| AVERAGE DOM        | 79        | 88        | -10%     |
|                | % OF ASKING PRICE  | 88%       | 97%       |          |
|                | AVERAGE SOLD PRICE | \$560,750 | \$637,143 | -12%     |
|                | # OF CONTRACTS     | 6         | 6         | 0%       |
|                | NEW LISTINGS       | 8         | 6         | 33%      |
| Condo/Co-op/TH | AVERAGE DOM        | -         | -         | -        |
|                | % OF ASKING PRICE  | -         | -         |          |
|                | AVERAGE SOLD PRICE | -         | -         | -        |
|                | # OF CONTRACTS     | 1         | 3         | -67%     |
|                | NEW LISTINGS       | 1         | 2         | -50%     |



# Westwood

#### FEBRUARY 2023

#### Monthly Inventory





### Contracts By Price Range



### Listings By Price Range

COMPASS

 $\sim$   $\sim$   $\sim$   $\sim$   $\sim$ / / / / / / / //// | | | | | / ------

Compass makes no representations or warranties, express or implied, with respect to future market conditions or prices of residential product at the time the subject property or any competitive property is complete and ready for occupancy or with respect to any report, study, finding, recommendation or other information provided by Compass herein. Moreover, no warranty, express or implied, is made or should be assumed regarding the accuracy, adequacy, completeness, legality, reliability, merchantability or fitness for a particular purpose of any information, in part or whole, contained herein. All material is presented with the underst